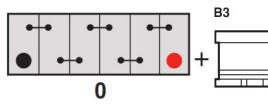

0 SMF Batteries

\* Due to unprecedented demand following the easing of COVID-19 lockdown measures, this product may be supplied without a state of charge indicator and not conform to the level of roll over protection advertised. Product performance and quality are not affected by this. Please check battery labels for specification details.

#### **Performance**

Voltage 12V Capacity (20-hour) 76Ah Cold Cranking Amps (EN1) 680A

## **Dimensions**

Length 278mm Width 175mm Height 190mm

# Weights & Measures

Mean Weight with Acid 19kg



#### **Container Features**

## IN Flame Arrestor

Technology Ca/Ca
Separator PE
VDA Roll Over Test
Recommended Charge Rate 4A

**Technology** 

Performance Marking W3-C2-V2-E1

## **Terminal Type**

# **Cell Assembly Layout**

### **Battery Hold-down**





Data Sheet generated on 28/11/2023 - E&OE