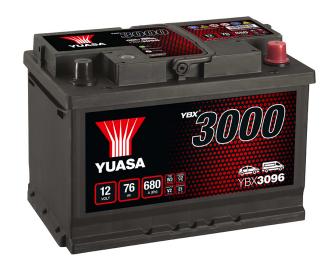

# **Yuasa Technical Data Sheet**

Yuasa YBX3096 - YBX3000 SMF Batteries

\* Due to unprecedented demand following the easing of COVID-19 lockdown measures, this product may be supplied without a state of charge indicator and not conform to the level of roll over protection advertised. Product performance and quality are not affected by this. Please check battery labels for specification details.

#### **Performance**

Voltage 12V Capacity (20-hour) 76Ah Cold Cranking Amps (EN1) 680A

## **Dimensions**

Length 278mm Width 175mm Height 190mm

# Weights & Measures

Mean Weight with Acid 19kg