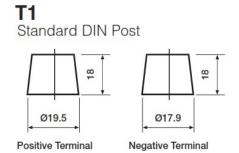

000 SMF Batteries

\* Due to unprecedented demand following the easing of COVID-19 lockdown measures, this product may be supplied without a state of charge indicator and not conform to the level of roll over protection advertised. Product performance and quality are not affected by this. Please check battery labels for specification details.

#### **Performance**

Voltage 12V Capacity (20-hour) 76Ah Cold Cranking Amps (EN1) 680A

## **Dimensions**

Length 278mm Width 175mm Height 190mm

# Weights & Measures

Mean Weight with Acid 19kg



#### **Container Features**

## IN Flame Arrestor

Technology Ca/Ca
Separator PE
VDA Roll Over Test
Recommended Charge Rate 4A

**Technology** 

Performance Marking W3-C2-V2-E1

## **Terminal Type**

# **Cell Assembly Layout**

### **Battery Hold-down**





Data Sheet generated on 28/11/2023 - E&OE