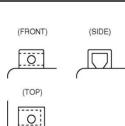

## Dimensions / WeightDimensionsLength 150 mm<br/>Width 87 mm<br/>Container Height 93 mm<br/>Total Height 93 mmNet. Weight2.52 KgWeight acid0.48 KgTerminalFLayout1

Absorbent Glass Mat technology

Factory activated, ready to use!