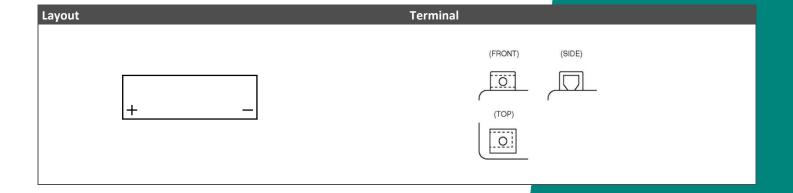

| Performance      |             |  |
|------------------|-------------|--|
| Rated Voltage    | 12          |  |
| Nominal Capacity | 10Ah (10hr) |  |
| CCA EN           | -           |  |