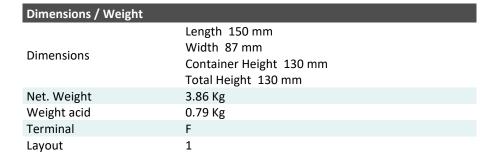

| Performance      |             |  |
|------------------|-------------|--|
| Rated Voltage    | 12          |  |
| Nominal Capacity | 10Ah (10hr) |  |
| CCA EN           | -           |  |