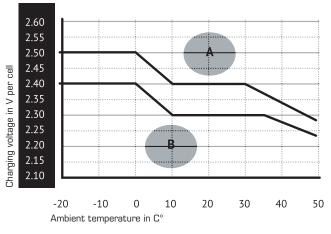

#### Constant charge voltages Recharging time in for various ambient temperatures

# relation to initial current

up to 50%, 70% and 90% charging state, charging voltage 2,4 V / cell

A = Charge voltage for max. 12 hours > 35C $^{\circ}$  max. Charging voltage 0,5 A/AH

B = Float voltage

Stand 01/2019