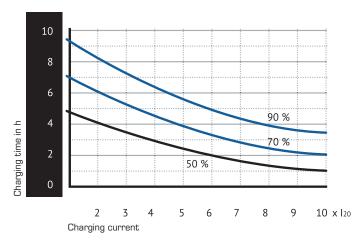

#### Constant charge voltages Recharging time in for various ambient temperatures

# relation to initial current

up to 50%, 70% and 90% charging state, charging voltage 2,4 V / cell

A = Charge voltage for max. 12 hours > 35C $^{\circ}$  max. Charging voltage 0,5 A/AH

B = Float voltage

Stand 01/2019