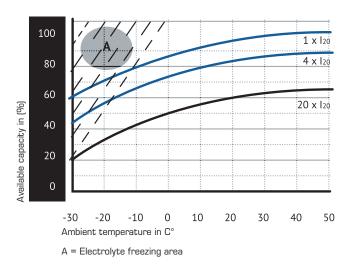

# 12GEL-105

12 V 105 Ah



Sealed GEL batteries are maintenance free regarding water refilling. The increased use of precious raw material lead is an essential quality of this series.

# Applications:

floor cleaning mobility marine RV solar applications











# Specifications:

Voltage per Unit 12 V

Capacity 105 Ah (C5) / 120 Ah (C20)

Weight ca. 42 kg +/- 3%

current of initial charge 15 A

Self Discharge batteries can be stored for more than 3 month at 20°C

- please charge batteries before using

Terminal A-Pol

Number of cycles 700 cycles at 50%D.O.D.

#### Dimensions: 345 mm (Length) x 170 mm (Width) x 285 mm (max. Height)

Layout O



Base hold down BO







### Available capacity in relation to the ambient temperature



#### Self-discharge in relation to the storage temperature



#### Constant charge voltages Recharging time in for various ambient temperatures

# relation to initial current

up to 50%, 70% and 90% charging state, charging voltage 2,4 V / cell





A = Charge voltage for max. 12 hours > 35C $^{\circ}$  max. Charging voltage 0,5 A/AH

B = Float voltage

Stand 01/2019