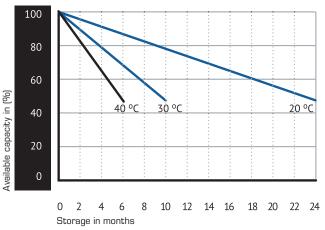

-105

12 V 105 Ah



Sealed GEL batteries are maintenance free regarding water refilling. The increased use of precious raw material lead is an essential quality of this series.

# Applications:

floor cleaning mobility marine RV solar applications











# Specifications:

Voltage per Unit 12 V

Capacity 105 Ah (C5) / 120 Ah (C20)

Weight ca. 42 kg +/- 3%

current of initial charge 15 A

Self Discharge batteries can be stored for more than 3 month at 20°C

- please charge batteries before using

Terminal A-Pol

Number of cycles 700 cycles at 50%D.O.D.

#### Dimensions: 345 mm (Length) x 170 mm (Width) x 285 mm (max. Height)

Layout O



Base hold down BO







### Available capacity in relation to the ambient temperature



#### Self-discharge in relation to the storage temperature



#### Constant charge voltages Recharging time in for various ambient temperatures

# relation to initial current

up to 50%, 70% and 90% charging state, charging voltage 2,4 V / cell





A = Charge voltage for max. 12 hours > 35C $^{\circ}$  max. Charging voltage 0,5 A/AH

B = Float voltage

Stand 01/2019