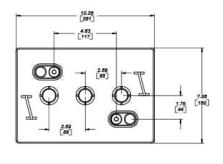

#### **PRODUCT SPECIFICATIONS**

|           |             |         | Capacity (Ampere<br>Hours) |     | Reserve Capacity<br>(Minutes) |         | Product Dimensions |       |        |          |      |
|-----------|-------------|---------|----------------------------|-----|-------------------------------|---------|--------------------|-------|--------|----------|------|
| BCI Group | Part Number | Voltage | C20                        | C5  | 25 Amps                       | 75 Amps | Length             | Width | Height | Terminal | Kg   |
| GC2       | PLA-T105    | 6       | 225                        | 185 | 447                           | 115     | 260                | 178   | 289    | LPT      | 28.0 |

TERMINAL